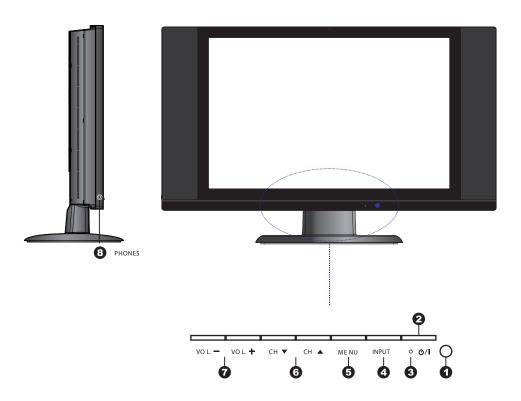

LCD TV

Front View

| ITEM                           | DESCRIPTION                                                                                              |
|--------------------------------|----------------------------------------------------------------------------------------------------------|
| 1 IR                           | Infrared Receiver (IR)                                                                                   |
| 2 POWER 🔱                      | Turns the LCD TV on and off.                                                                             |
| 3 LED                          | The LED light indicates when the LCD TV is activated (green light indicates on and amber indicates off). |
| 4 INPUT                        | Chooses from different input signal sources.                                                             |
| 5 MENU                         | Press MENU to display the OSD (on screen display). Press again to turn the OSD off.                      |
| 6 CHANNEL                      | Scans up and down through channels.<br>Selects sub-menu items when in the OSD mode.                      |
| 7 VOLUME                       | Adjusts the volume up and down. Changes settings for items and the value for items when in the OSD mode. |
| 8 PHONES Connects to earphone. |                                                                                                          |